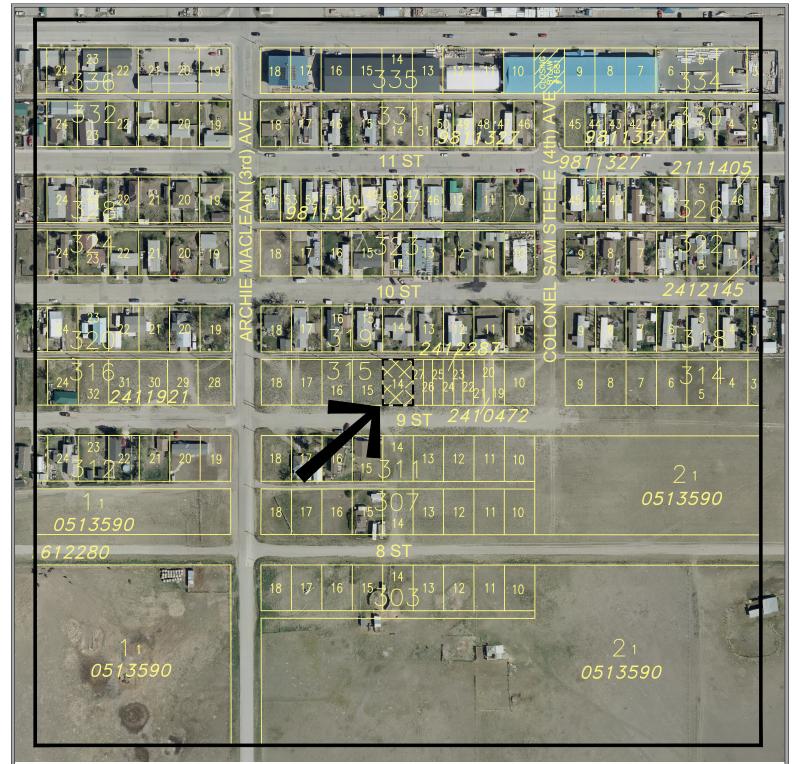

## LAND USE DISTRICT REDESIGNATION SCHEDULE 'A'

FROM: Residential Multi-Unit 1 RMU-1

TO: Residential Multi-Unit 2 RMU-2

LOT 14, BLOCK 315, BLOCK 92B WITHIN SW 1/4 SEC 12, TWP 9, RGE 26, W 4 M MUNICIPALITY: TOWN OF FORT MACLEOD

DATE: JULY 4, 2025

Aerial Photo Date: May 15, 2021

| Bylaw #: | 2010 |  |
|----------|------|--|
| Data:    |      |  |

MAP PREPARED BY:

OLDMAN RIVER REGIONAL SERVICES COMMISSION 3105 16th AVENUE NORTH, LETHBRIDGE, ALBERTA T1H 5E8 TEL. 403-329-1344
"NOT RESPONSIBLE FOR ERRORS OR OMISSIONS"