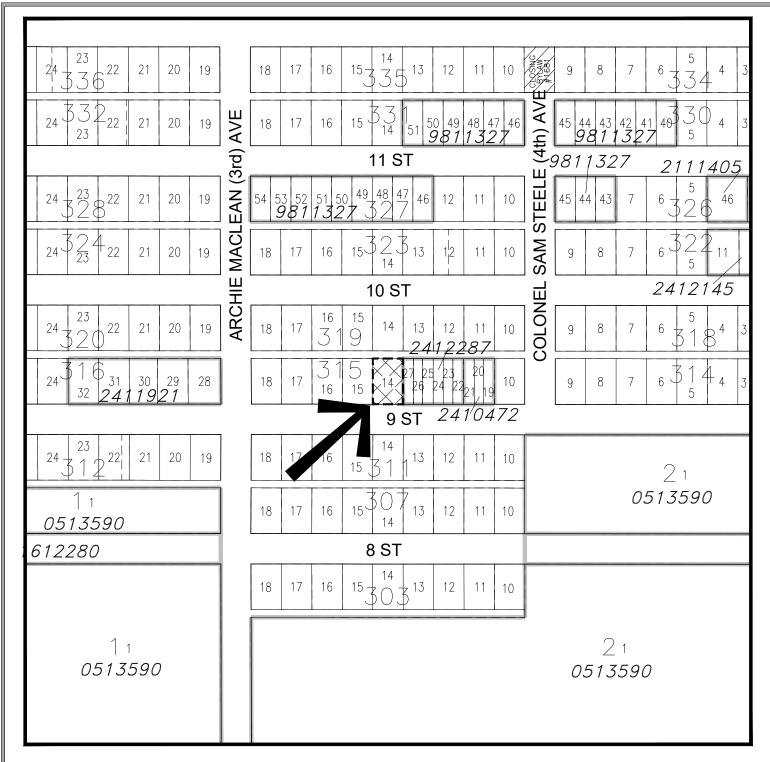

## LAND USE DISTRICT REDESIGNATION SCHEDULE 'A'

FROM: Residential Multi-Unit 1 RMU-1

TO: Residential Multi-Unit 2 RMU-2

LOT 14, BLOCK 315, BLOCK 92B WITHIN SW 1/4 SEC 12, TWP 9, RGE 26, W 4 M MUNICIPALITY: TOWN OF FORT MACLEOD